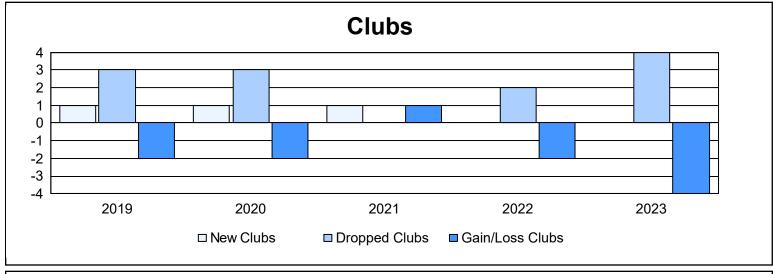

District 103CC As of June 2023 Cumulative

| Year      | New<br>Clubs | Dropped<br>Clubs | Gain/<br>Loss<br>Clubs | New<br>Members | Charter<br>Members | Reinstate<br>Members | Transfer<br>Members | Total<br>Member<br>Added | Total<br>Members<br>Dropped | Gain/<br>Loss<br>Members |
|-----------|--------------|------------------|------------------------|----------------|--------------------|----------------------|---------------------|--------------------------|-----------------------------|--------------------------|
| 2018-2019 | 1            | 3                | -2                     | 123            | 23                 | 7                    | 38                  | 191                      | 201                         | -10                      |
| 2019-2020 | 1            | 3                | -2                     | 97             | 23                 | 6                    | 23                  | 149                      | 223                         | -74                      |
| 2020-2021 | 1            | 0                | 1                      | 62             | 78                 | 6                    | 22                  | 168                      | 170                         | -2                       |
| 2021-2022 | 0            | 2                | -2                     | 87             | 2                  | 9                    | 28                  | 126                      | 229                         | -103                     |
| 2022-2023 | 0            | 4                | -4                     | 120            | 0                  | 6                    | 26                  | 152                      | 171                         | -19                      |
| Average   | 1            | 2                | -2                     | 98             | 25                 | 7                    | 27                  | 157                      | 199                         | -42                      |