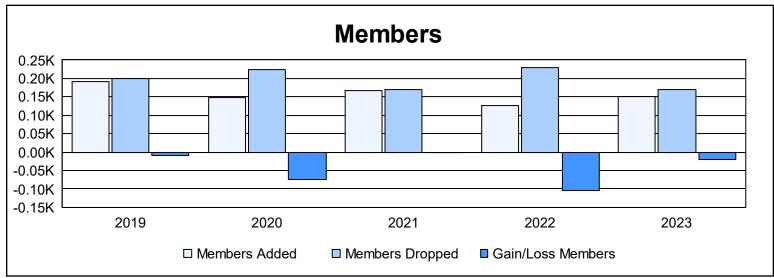

District 103CC As of June 2023 Cumulative

| Year      | New<br>Clubs | Dropped<br>Clubs | Gain/<br>Loss<br>Clubs | New<br>Members | Charter<br>Members | Reinstate<br>Members | Transfer<br>Members | Total<br>Member<br>Added | Total<br>Members<br>Dropped | Gain/<br>Loss<br>Members |
|-----------|--------------|------------------|------------------------|----------------|--------------------|----------------------|---------------------|--------------------------|-----------------------------|--------------------------|
| 2018-2019 | 1            | 3                | -2                     | 123            | 23                 | 7                    | 38                  | 191                      | 201                         | -10                      |
| 2019-2020 | 1            | 3                | -2                     | 97             | 23                 | 6                    | 23                  | 149                      | 223                         | -74                      |
| 2020-2021 | 1            | 0                | 1                      | 62             | 78                 | 6                    | 22                  | 168                      | 170                         | -2                       |
| 2021-2022 | 0            | 2                | -2                     | 87             | 2                  | 9                    | 28                  | 126                      | 229                         | -103                     |
| 2022-2023 | 0            | 4                | -4                     | 120            | 0                  | 6                    | 26                  | 152                      | 171                         | -19                      |
| Average   | 1            | 2                | -2                     | 98             | 25                 | 7                    | 27                  | 157                      | 199                         | -42                      |